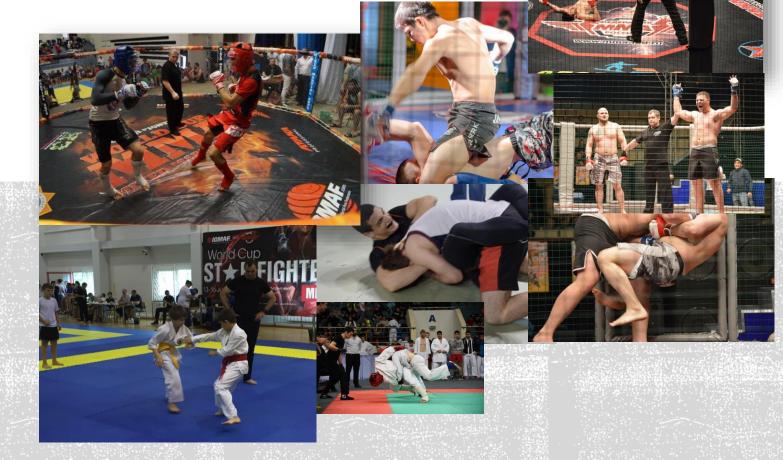

## **STYLES AND AGES**

#### • MMA-ELIT (MIX-FIGHT)

| Class  | Age   |     |     |     | We  | ight, ke | J    |     |      |  |
|--------|-------|-----|-----|-----|-----|----------|------|-----|------|--|
| Man    | 18-35 | -57 | -61 | -66 | -71 | -77      | -84  | -93 | + 93 |  |
| Junior | 18-20 | -61 | -71 | -77 | -84 | -93      | + 93 |     |      |  |
| Woman  | 18-35 | -50 | -54 | -60 | -68 | -76      | +76  |     |      |  |

#### • SHOOT-FIGHT (THAI-FIGHT)

| Class              | Age     |    | Weight, kg |    |    |     |     |    |    |     |     |
|--------------------|---------|----|------------|----|----|-----|-----|----|----|-----|-----|
| Adults, Male       | 18-35   | 57 | 60         | 64 | 68 | 72  | 76  | 80 | 90 | +90 |     |
| Adults,<br>Female  | 18-35   | 50 | 54         | 60 | 68 | 76  | +76 |    |    |     |     |
| Juniors. Male      | 16-17   | 57 | 60         | 64 | 68 | 72  | 76  | 80 | 90 | +90 |     |
| Juniors,<br>Female | 16-17   | 51 | 57         | 64 | 76 | +76 |     |    |    |     |     |
| Cadets, Male       | 14 -15  | 51 | 54         | 57 | 60 | 64  | 68  | 72 | 80 | +80 |     |
| Cadets,<br>Female  | 14 - 15 | 48 | 54         | 60 | 68 | +68 |     |    |    |     |     |
| Boys               | 12 - 13 | 39 | 42         | 45 | 48 | 51  | 54  | 57 | 60 | 64  | +64 |
| Girls              | 12 - 13 | 39 | 45         | 51 | 60 | +60 |     |    |    |     |     |

#### MMA-SAFE SZ (GI) / (NO GI)

| Division       | age     |    | Weight, kg |    |    |     |    |    |    |     |     |
|----------------|---------|----|------------|----|----|-----|----|----|----|-----|-----|
| Adults, Male   | 18-35   | 57 | 60         | 64 | 68 | 72  | 76 | 80 | 90 | +90 |     |
| Adults,        | 18-35   | 54 | 60         | 68 | 76 | +76 |    |    |    |     |     |
| Female         |         |    |            |    |    |     |    |    |    |     |     |
| Junior, male   | 16-17   | 57 | 60         | 64 | 68 | 72  | 76 | 80 | 90 | +90 |     |
| Junior, female | 16-17   | 51 | 57         | 64 | 76 | +76 |    |    |    |     |     |
| Junior, male   | 14 -15  | 51 | 54         | 57 | 60 | 64  | 68 | 72 | 80 | +80 |     |
| Junior, female | 14 - 15 | 48 | 54         | 60 | 68 | +68 |    |    |    |     |     |
| Cadets, male   | 12 - 13 | 39 | 42         | 45 | 48 | 51  | 54 | 57 | 60 | 64  | +64 |
| Cadets,        | 12 - 13 | 39 | 45         | 51 | 60 | +60 |    |    |    |     |     |
| female         |         |    |            |    |    |     |    |    |    |     |     |

#### MMA-TACTIC (GRAPPLING) GI / NO GI

|                | •     |     | · · · · · · · · · · · · · · · · · · · |     |     |     |     |     |     |  |
|----------------|-------|-----|---------------------------------------|-----|-----|-----|-----|-----|-----|--|
| Division       | Age   |     | Weight, kg                            |     |     |     |     |     |     |  |
| Adults, male   | 18-35 | -60 | -65                                   | -70 | -75 | -80 | -85 | -90 | +90 |  |
| Adults, female | 18-35 | -55 | -60                                   | -65 | -70 | -75 | +75 |     |     |  |
| Junior, male   | 16-17 | -50 | -55                                   | -60 | -65 | -70 | -75 | -80 | +85 |  |
| Junior, female | 16-17 | -45 | -50                                   | -55 | -60 | -65 | -70 | +70 |     |  |
| Junior, male   | 14-15 | -40 | -45                                   | -50 | -55 | -60 | -65 | -70 | +70 |  |
| Junior, female | 14-15 | -40 | -45                                   | -50 | -55 | -60 | -65 | +65 |     |  |
| Cadets, male   | 12-13 | -35 | -40                                   | -45 | -50 | -55 | -60 | -65 | +65 |  |
| Girls          | 12-13 | -35 | -40                                   | -45 | -50 | -55 | -60 | -60 |     |  |
| Boys           | 10-11 | -30 | -35                                   | -40 | -45 | -50 | -55 | +55 |     |  |
| D              |       |     |                                       |     |     |     |     |     |     |  |

#### • MMA-LIGHT (LIGHT-FIGHT)

| Division      | Age    |     | Weight, kg |     |     |     |     |     |     |     |     |
|---------------|--------|-----|------------|-----|-----|-----|-----|-----|-----|-----|-----|
| Junior Male   | 16-17  | -51 | -56        | -60 | -65 | -71 | -78 | -86 | +86 |     |     |
| Junior Female | 16-17  | -51 | -57        | -64 | -72 | +72 |     |     |     |     |     |
| Junior Male   | 14-15  | -39 | -42        | -46 | -50 | -55 | -60 | -65 | -70 | -75 | +75 |
| Junior Female | 14-15  | -48 | -54        | -60 | -68 | +68 |     |     |     |     |     |
| Cadets Male   | 12-13  | -36 | -39        | -42 | -46 | -50 | -55 | -60 | -65 | +65 |     |
| Cadets        | 12-13  | -39 | -45        | -51 | -60 | +60 |     |     |     |     |     |
| Female        |        |     |            |     |     |     |     |     |     |     |     |
| Boys          | 10 -11 | -30 | -33        | -36 | -39 | -42 | -46 | -50 | -55 | +55 |     |
| Girls         | 10-11  | -30 | -33        | -36 | -39 | -42 | -46 | +46 |     |     |     |