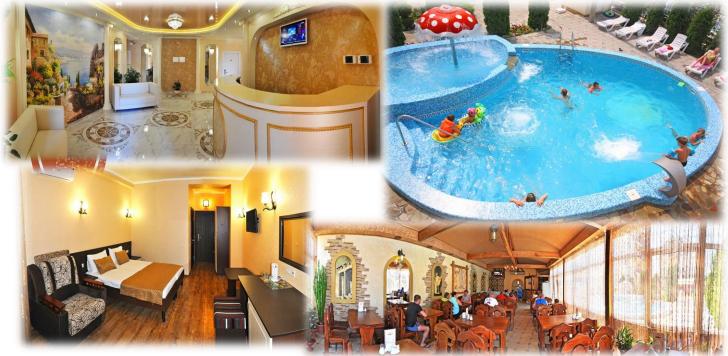

# ACCOMMODATION

HOTEL (Level \*\*\*).

All standard rooms have:

#### shower cabin, TV, conditioner, swimming pool, wi-fi

**Prices** 25,-EUR/person/night in triple-room (breakfast/DINNER)

30,-EUR/person/night in double-room (breakfast/DINNER)