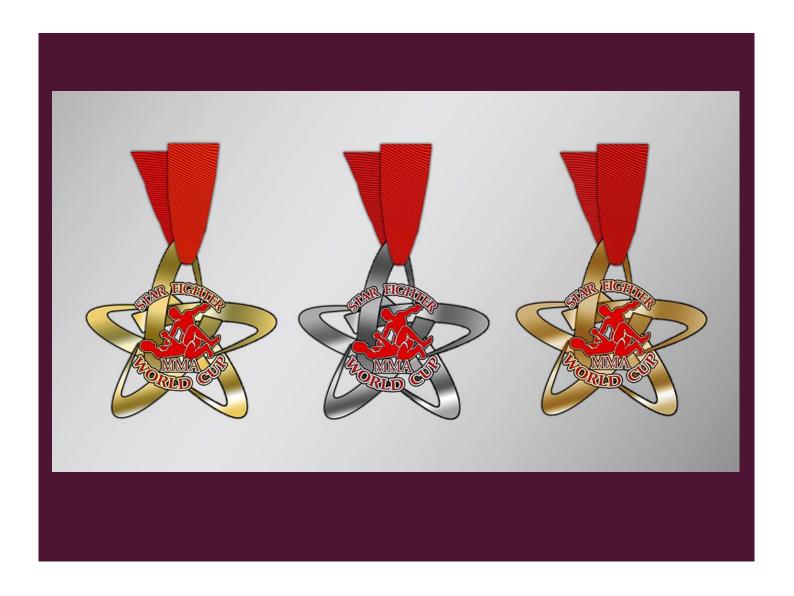

# **PRIZES:**

 $I^{\text{ST}}, 2^{\text{ND}}, 3^{\text{RD}}$  places: Medal, Diploma