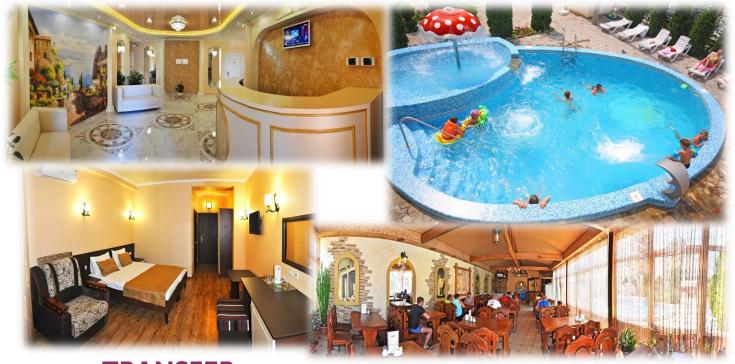

### **ACCOMMODATION**

**HOTEL (LEVEL** \*\*\*).

**ALL STANDARD ROOMS HAVE:** 

SHOWER CABIN, TV, CONDITIONER, SWIMMING POOL, WI-FI

**PRICES** 25,-EUR/PERSON/NIGHT IN TRIPLE-ROOM (BREAKFAST/DINNER)

30,-EUR/PERSON/NIGHT IN DOUBLE-ROOM (BREAKFAST/DINNER)

#### **TRANSFER**

Airport "Vityazevo", city ANAPA (10 km to the sport hall and hotel)

Airport "Pashkovskiy", city Krasnodar (169 km to the sport hall and hotel)

Airport "Gelendzhik" (98 km to the sport hall and hotel)